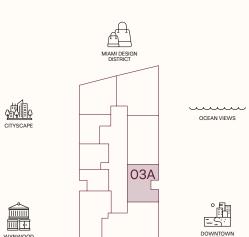

# RESIDENCE 03A

LEVELS 9-30

2 BEDROOMS
2 BATHROOMS
POWDER ROOM
PRIVATE TERRACE
PRIVATE ELEVATOR

\_\_\_\_ INTERIOR \_\_\_\_\_\_ 1,719 sq ft | 160 sq m

— OUTDOOR LIVING — 366 SQ FT | 34 SQ M

- TERRACE LINEAR LENGTH - 37.08 FT | 11.30 M