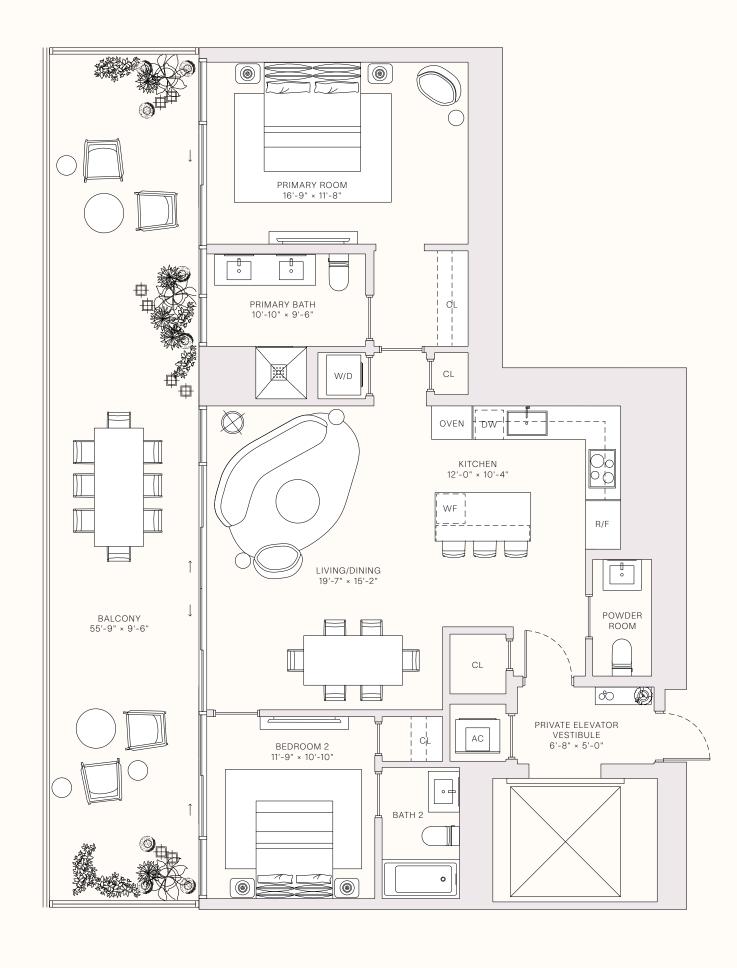

#### RESIDENCE 02A

LEVELS 9-30

3 BEDROOMS
3 BATHROOMS
POWDER ROOM
PRIVATE TERRACE
PRIVATE ELEVATOR

— OUTDOOR LIVING — 651 sq ft | 60 sq m

- TERRACE LINEAR LENGTH - 65.08 FT | 19.84 M

OCEAN VIEWS

LEVELS 31-47

2 BEDROOMS
2 BATHROOMS
POWDER ROOM
PRIVATE TERRACE
PRIVATE ELEVATOR

1,539 sq ft | 143 sq m

— OUTDOOR LIVING — 426 sq ft | 40 sq m

TERRACE LINEAR LENGTH −42.67 <sub>FT</sub> | 13 <sub>M</sub>

OCEAN VIEWS