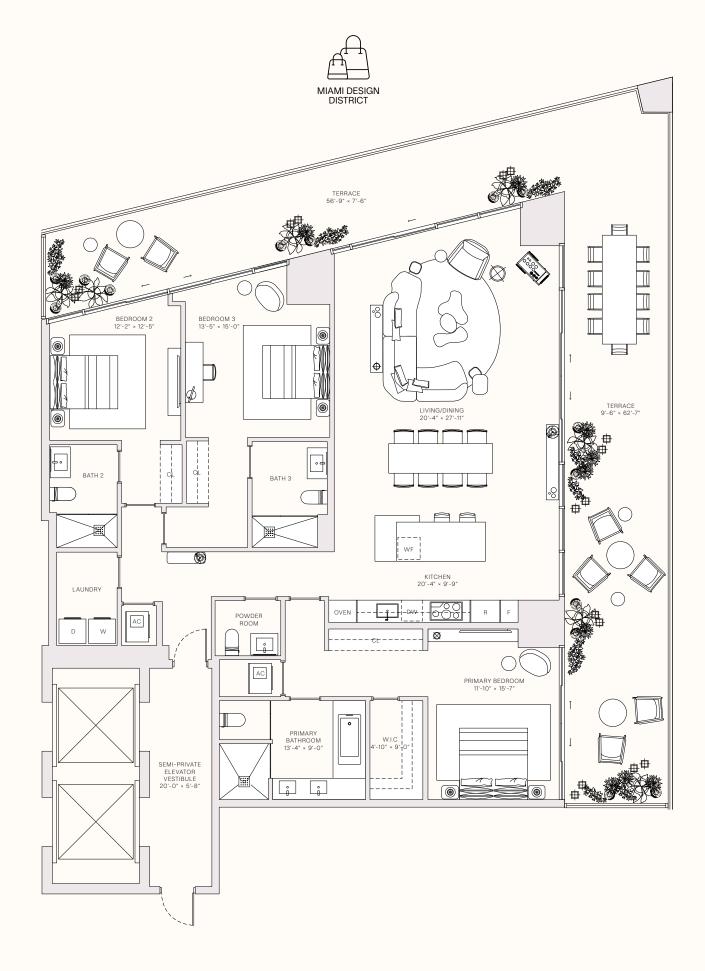

#### RESIDENCE 02A

LEVELS 9-30

3 BEDROOMS
3 BATHROOMS
POWDER ROOM
PRIVATE TERRACE
PRIVATE ELEVATOR

— OUTDOOR LIVING — 651 sq ft | 60 sq m

- TERRACE LINEAR LENGTH - 65.08 FT | 19.84 M

OCEAN VIEWS

LEVELS 31-47

2 BEDROOMS
2 BATHROOMS
POWDER ROOM
PRIVATE TERRACE
PRIVATE ELEVATOR

1,539 sq ft | 143 sq m

— OUTDOOR LIVING — 426 sq ft | 40 sq m

TERRACE LINEAR LENGTH −42.67 <sub>FT</sub> | 13 <sub>M</sub>

OCEAN VIEWS