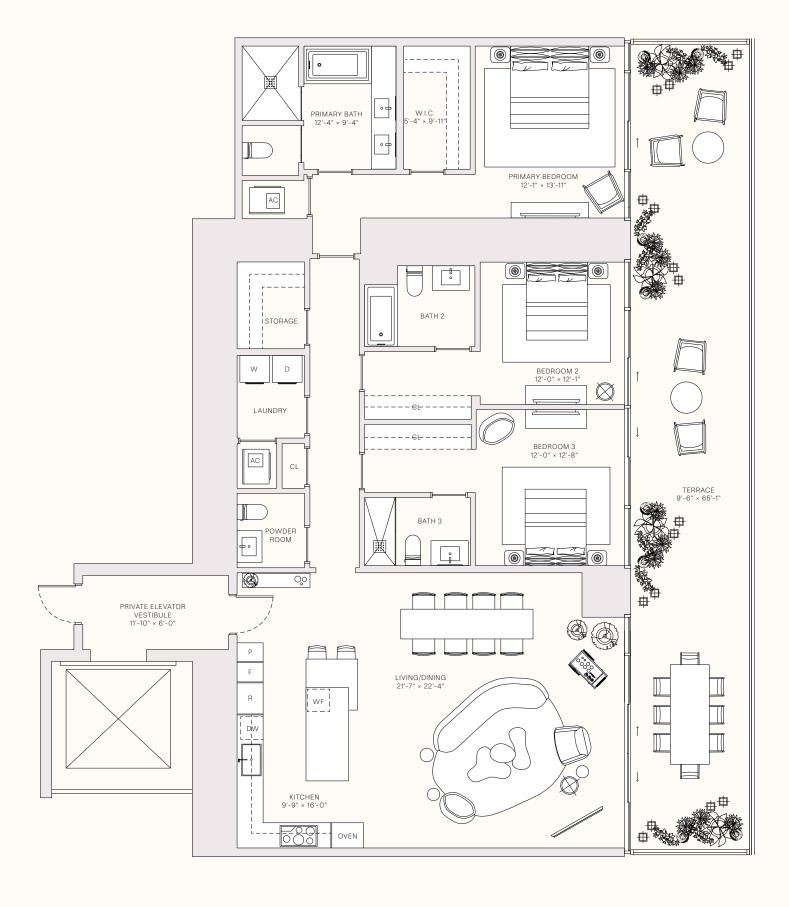

#### RESIDENCE 02A

LEVELS 9-30

3 BEDROOMS
3 BATHROOMS
POWDER ROOM
PRIVATE TERRACE
PRIVATE ELEVATOR

— OUTDOOR LIVING — 651 sq ft | 60 sq m

- TERRACE LINEAR LENGTH - 65.08 FT | 19.84 M

OCEAN VIEWS

LEVELS 31-47