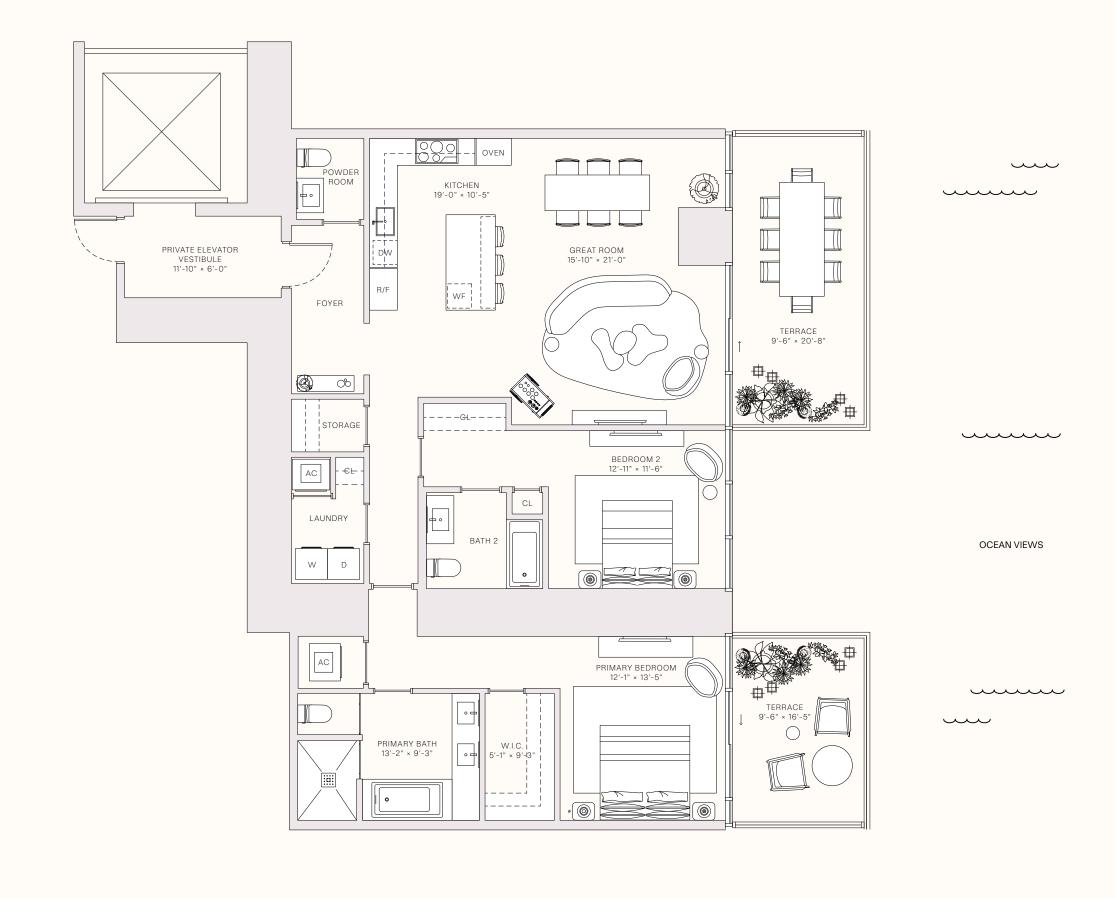

# RESIDENCE 03A

LEVELS 9-30

2 BEDROOMS
2 BATHROOMS
POWDER ROOM
PRIVATE TERRACE
PRIVATE ELEVATOR

\_\_\_\_ INTERIOR \_\_\_\_\_\_ 1,719 sq ft | 160 sq m

— OUTDOOR LIVING — 366 SQ FT | 34 SQ M

- TERRACE LINEAR LENGTH - 37.08 FT | 11.30 M