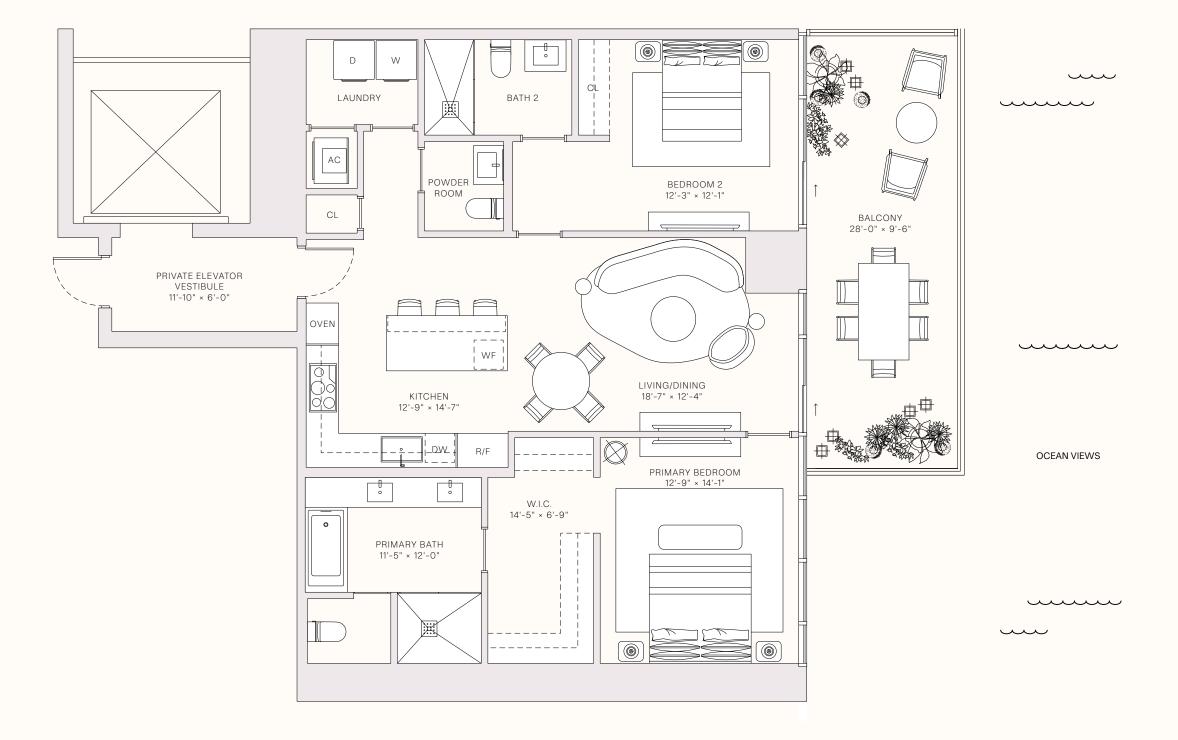

## RESIDENCE 04A

LEVELS 9-30

3 BEDROOMS 3 BATHROOMS POWDER ROOM PRIVATE TERRACE PRIVATE ELEVATOR

\_\_\_\_\_ TOTAL \_\_\_\_\_ 3,558 sq FT | 330 sq M

---- INTERIOR ----2,373 sq FT | 220 sq M

- OUTDOOR LIVING -1,185 sq ft | 110 sq M