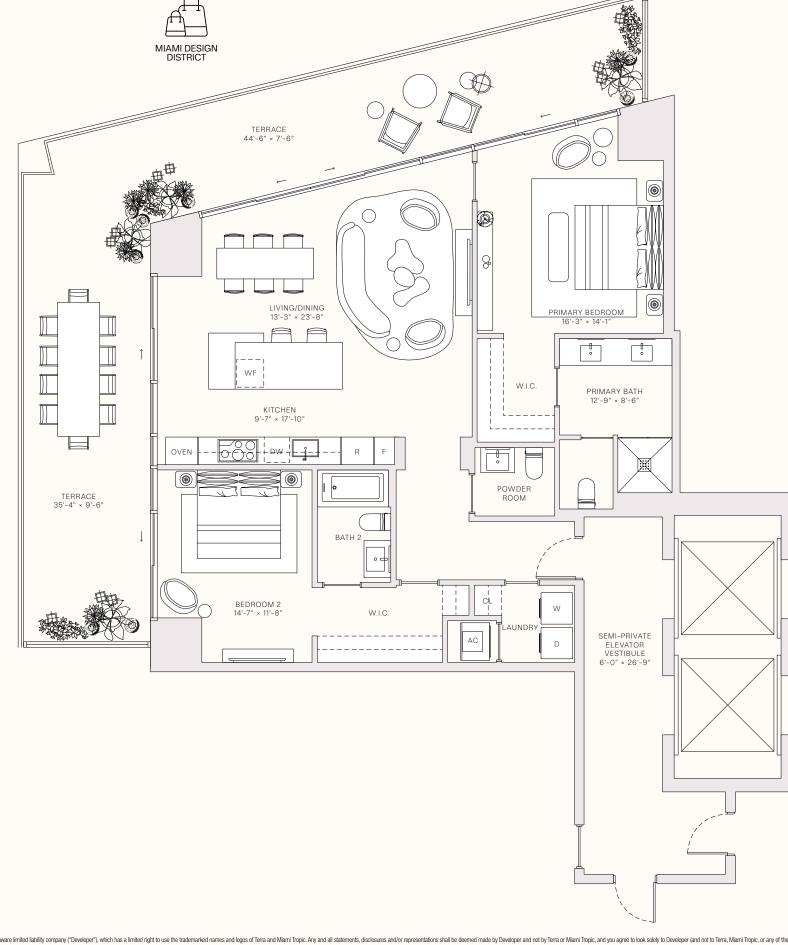

#### RESIDENCE 09A

LEVELS 9-30

2 BEDROOMS
2 BATHROOMS
POWDER ROOM
PRIVATE TERRACE
SEMI-PRIVATE ELEVATOR

\_\_\_\_\_ TOTAL \_\_\_\_\_\_\_ 2,160 sq ft | 201 sq m

\_\_\_\_\_ INTERIOR \_\_\_\_\_\_ 1,427 sq ft | 133 sq m

— OUTDOOR LIVING — 733 saft | 68 sam

- TERRACE LINEAR LENGTH - 79.83 ft | 24.33 m

OCEAN VIEWS

This project is being developed by Midtown One Investments, LLC, a Delaware limited liability company ("Developer"), which has a limited right to use the trademarked names and logos of Terra and Mamil Tropic, or any of their affiliates) with respect to any and all matters relating to the marketing and/or development of the project. The Terra and Mamil Tropic, or any of their affiliates) with respect to any and all matters relating to the marketing and/or development of the project. The Terra and Mamil Tropic is merely for convenience and should not be relied upon as correctly stading the representations, effer see fells encouragement and many and the prospectus. (Infertions, pife or set proposetus, offering stad in only be made pursuant to the prospectus of their questions, offer see fells encouragement. In one event shall any solicitation to buy, and in the condominium and not not resident by a until in the condominium. Sch and effering stal for our spicial state of under the above of the sector of the state of the state of the sector of the sector of the state of the sector of the sec