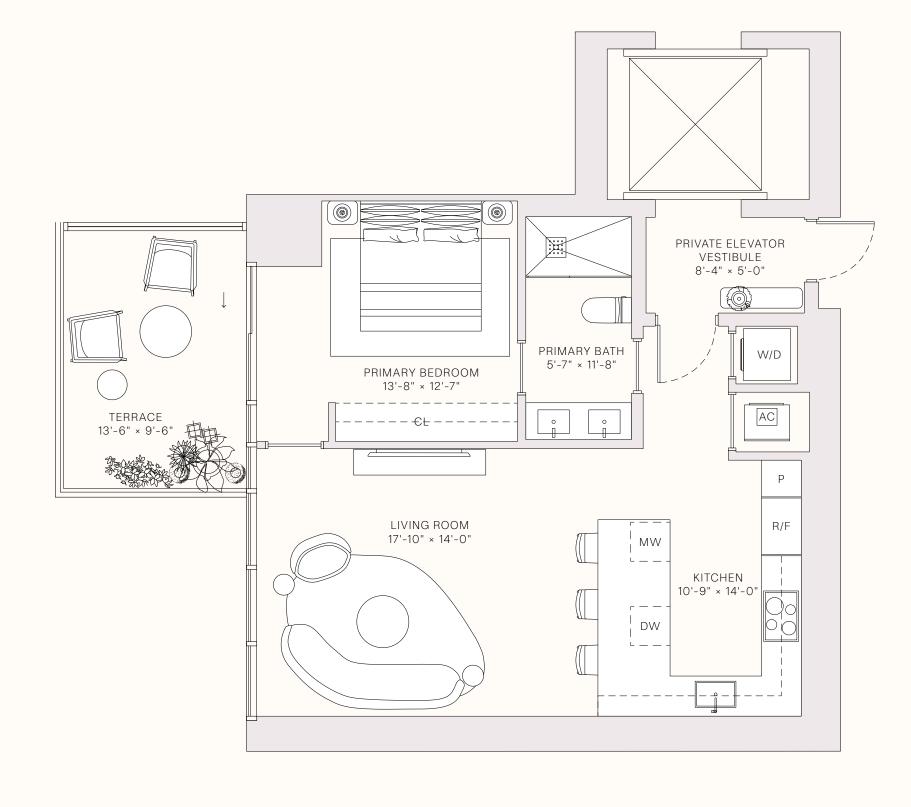

#### RESIDENCE 02A

LEVELS 9-30

3 BEDROOMS
3 BATHROOMS
POWDER ROOM
PRIVATE TERRACE
PRIVATE ELEVATOR

— OUTDOOR LIVING — 651 sq ft | 60 sq m

- TERRACE LINEAR LENGTH - 65.08 FT | 19.84 M

OCEAN VIEWS

LEVELS 31-47

2 BEDROOMS
2 BATHROOMS
POWDER ROOM
PRIVATE TERRACE
PRIVATE ELEVATOR

1,539 sq ft | 143 sq m

— OUTDOOR LIVING — 426 sq ft | 40 sq m

TERRACE LINEAR LENGTH −42.67 <sub>FT</sub> | 13 <sub>M</sub>

OCEAN VIEWS