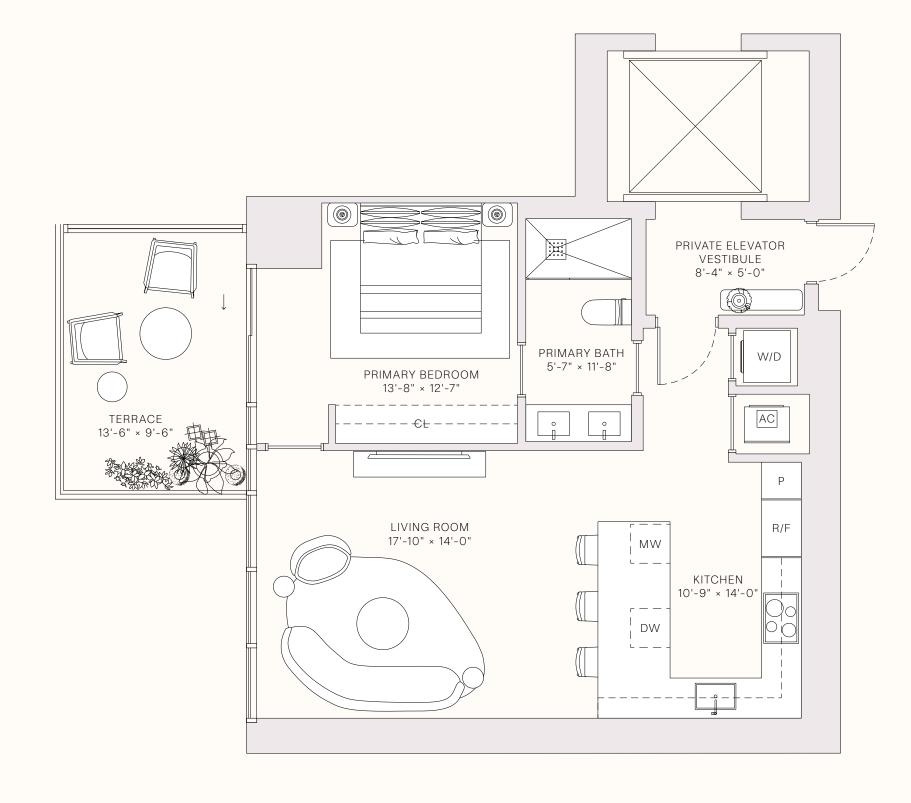

#### RESIDENCE 02A

LEVELS 9-30

3 BEDROOMS
3 BATHROOMS
POWDER ROOM
PRIVATE TERRACE
PRIVATE ELEVATOR

— OUTDOOR LIVING — 651 sq ft | 60 sq m

- TERRACE LINEAR LENGTH - 65.08 FT | 19.84 M

OCEAN VIEWS

LEVELS 31-47

2 BEDROOMS
2 BATHROOMS
POWDER ROOM
PRIVATE TERRACE
PRIVATE ELEVATOR

1,539 sq ft | 143 sq m

— OUTDOOR LIVING — 426 sq ft | 40 sq m

TERRACE LINEAR LENGTH −42.67 <sub>FT</sub> | 13 <sub>M</sub>

OCEAN VIEWS