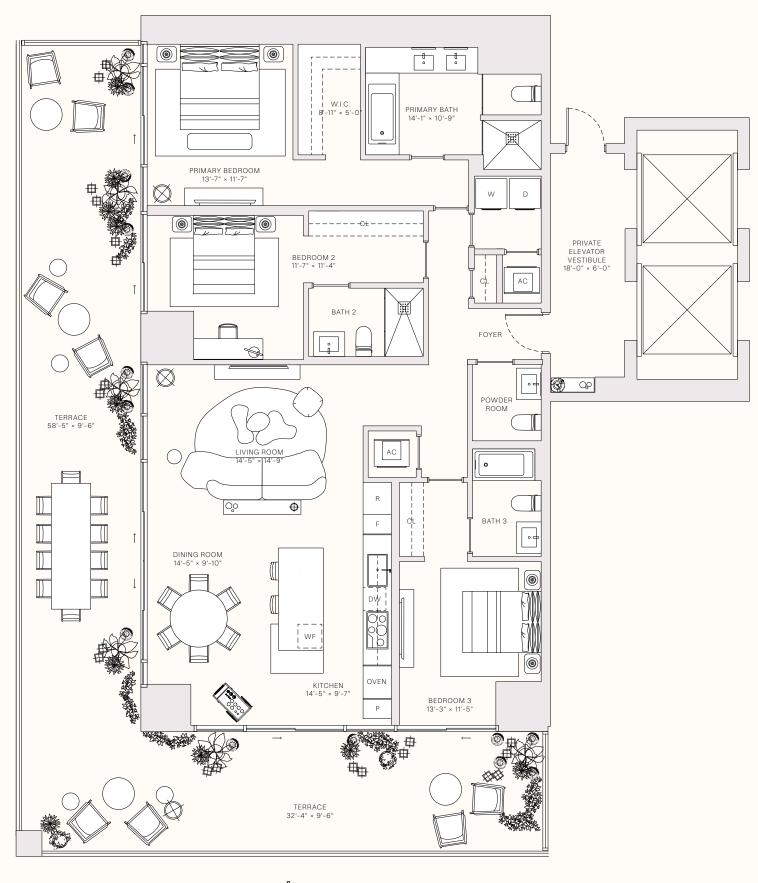

#### RESIDENCE 02A

LEVELS 9-30

3 BEDROOMS
3 BATHROOMS
POWDER ROOM
PRIVATE TERRACE
PRIVATE ELEVATOR

— OUTDOOR LIVING — 651 sq ft | 60 sq m

- TERRACE LINEAR LENGTH - 65.08 FT | 19.84 M

OCEAN VIEWS

LEVELS 31-47

2 BEDROOMS
2 BATHROOMS
POWDER ROOM
PRIVATE TERRACE
PRIVATE ELEVATOR

1,539 sq ft | 143 sq m

— OUTDOOR LIVING — 426 sq ft | 40 sq m

TERRACE LINEAR LENGTH −42.67 <sub>FT</sub> | 13 <sub>M</sub>

OCEAN VIEWS