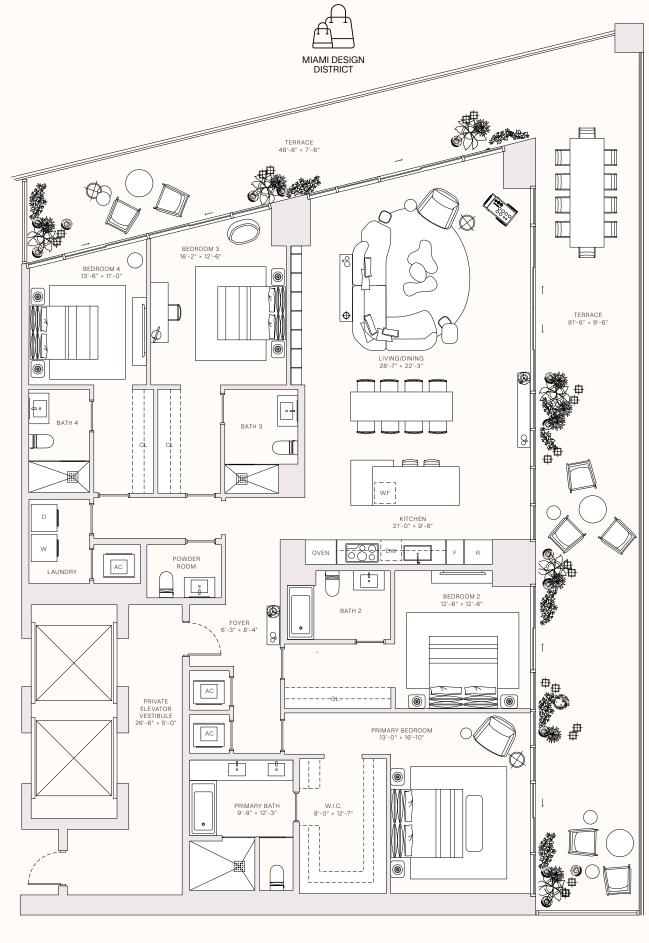

## RESIDENCE 04A

LEVELS 9-30

3 BEDROOMS 3 BATHROOMS POWDER ROOM PRIVATE TERRACE PRIVATE ELEVATOR

\_\_\_\_\_ TOTAL \_\_\_\_\_ 3,558 sq FT | 330 sq M

---- INTERIOR ----2,373 sq FT | 220 sq M

- OUTDOOR LIVING -1,185 sq ft | 110 sq M

- TERRACE LINEAR LENGTH -139.42 гт | 42.50 м

This project is being developed by Midtown One Investments, LLC, a Delaware limited liability company ("Developer", which has a limited right to use the trademarked names and loos of Terra and Miami Trooic, and you agree to look solely to Developer (and not to Terra, Miami Trooic, or any of their affiliates) with respect to any and all matters relating to the marketing and/or devel nins project is being uneveloped by windown or le investments, Lic., a betavated initial and statistically only in the interface and wind in project is being uneveloped and not on the inflations, make, which in the project is being underly betave to box, solvey on Developed and not on the inflations, make it windows and in the project in the project. The Terra and Main il Tropic is received in the project. The Terra and Main il Tropic is received of several separated of several separated or project in the proje natural states again consider that an expective to compare the Links with units in order condominates or in eleveration was a representation as a factor extrement the part of the extraction of