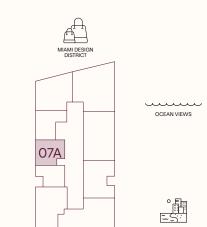

### RESIDENCE 07A

LEVELS 10-30

1 BEDROOM 1 BATHROOM POWDER ROOM PRIVATE TERRACE PRIVATE ELEVATOR

951 sq ft | 88 sq M

— OUTDOOR LIVING — 350 sq ft | 33 sq m

- TERRACE LINEAR LENGTH - 34.75 FT | 10.59 M

LEVELS 10-30