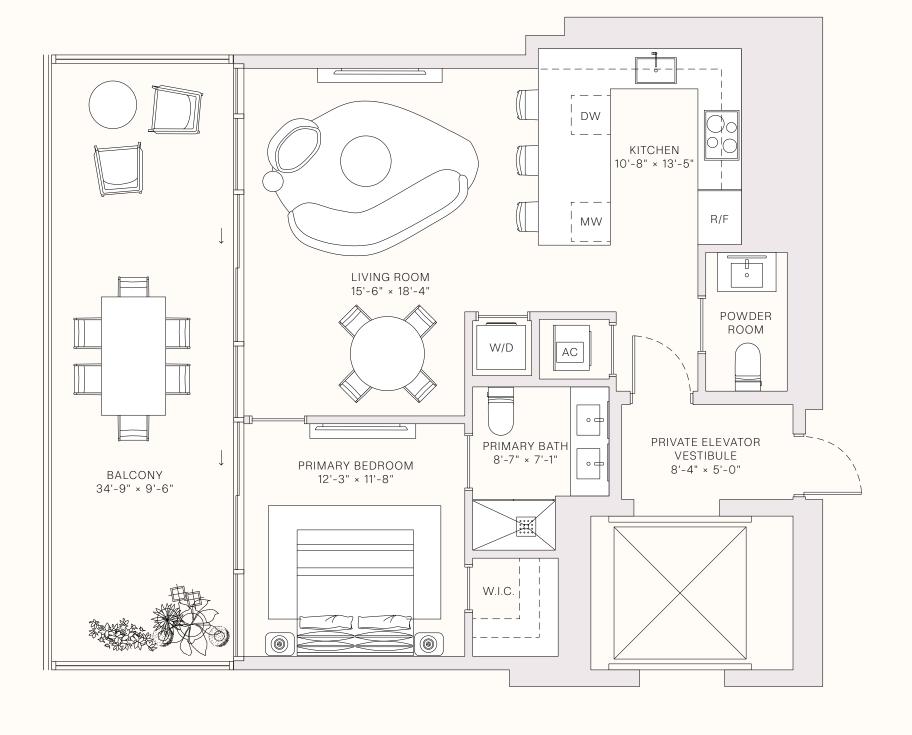

### RESIDENCE 07A

LEVELS 10-30

1 BEDROOM 1 BATHROOM POWDER ROOM PRIVATE TERRACE PRIVATE ELEVATOR

951 sq ft | 88 sq M

— OUTDOOR LIVING — 350 sq ft | 33 sq m

- TERRACE LINEAR LENGTH - 34.75 FT | 10.59 M

LEVELS 10-30