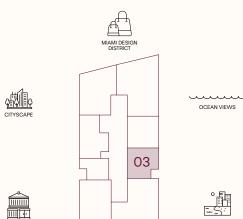

# RESIDENCE 03A

LEVELS 9-30

2 BEDROOMS
2 BATHROOMS
POWDER ROOM
PRIVATE TERRACE
PRIVATE ELEVATOR

\_\_\_\_ INTERIOR \_\_\_\_\_\_ 1,719 sq ft | 160 sq m

— OUTDOOR LIVING — 366 SQ FT | 34 SQ M

- TERRACE LINEAR LENGTH - 37.08 FT | 11.30 M