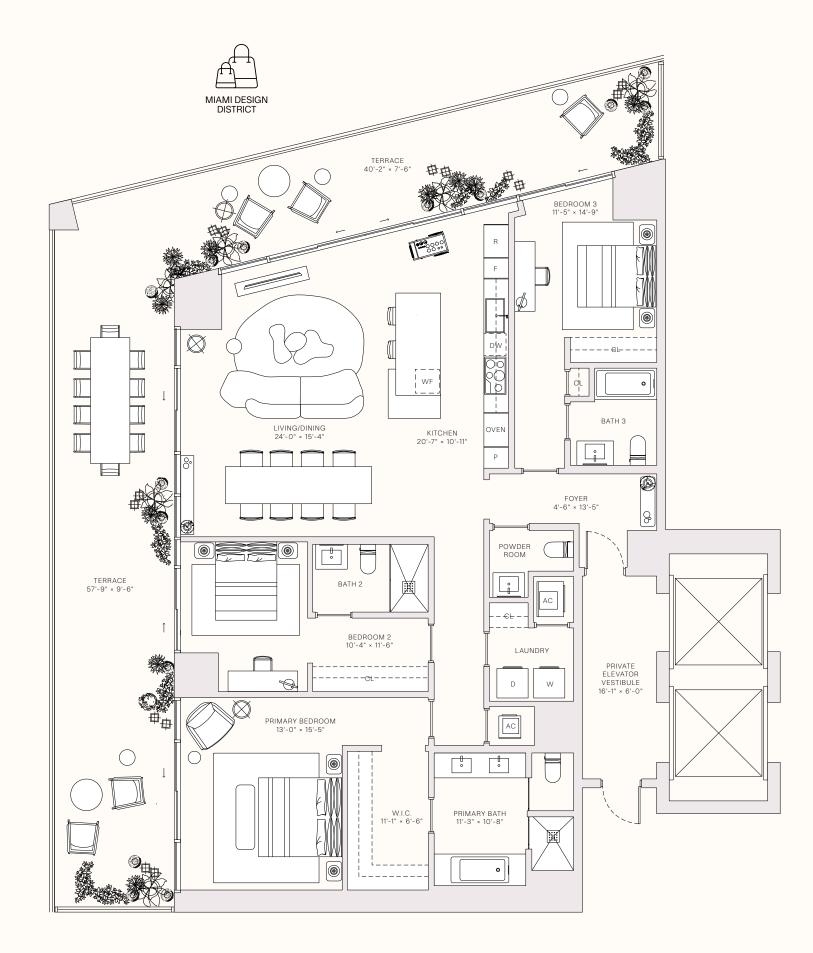

#### RESIDENCE 09A

LEVELS 9-30

2 BEDROOMS
2 BATHROOMS
POWDER ROOM
PRIVATE TERRACE
SEMI-PRIVATE ELEVATOR

\_\_\_\_\_ TOTAL \_\_\_\_\_\_\_ 2,160 sq ft | 201 sq m

\_\_\_\_\_ INTERIOR \_\_\_\_\_\_ 1,427 sq ft | 133 sq m

— OUTDOOR LIVING — 733 saft | 68 sam

- TERRACE LINEAR LENGTH - 79.83 ft | 24.33 m

OCEAN VIEWS

This project is being developed by Midtown One Investments, LLC, a Delaware limited liability company ("Developer"), which has a limited right to use the trademarked names and logos of Terra and Mamil Tropic, or any of their affiliates) with respect to any and all matters relating to the marketing and/or development of the project. The Terra and Mamil Tropic, or any of their affiliates) with respect to any and all matters relating to the marketing and/or development of the project. The Terra and Mamil Tropic is merely for convenience and should not be relied upon as correctly stading the representations, effer see fells encouragement and many and the prospectus. (Infertions, pife or set proposetus, offering stad in only be made pursuant to the prospectus of their questions, offer see fells encouragement. In one event shall any solicitation to buy, and in the condominium and not not resident by a until in the condominium. Sch and effering stal for our spicial state of under the above of the sector of the state of the state of the sector of the sector of the state of the sector of the sec