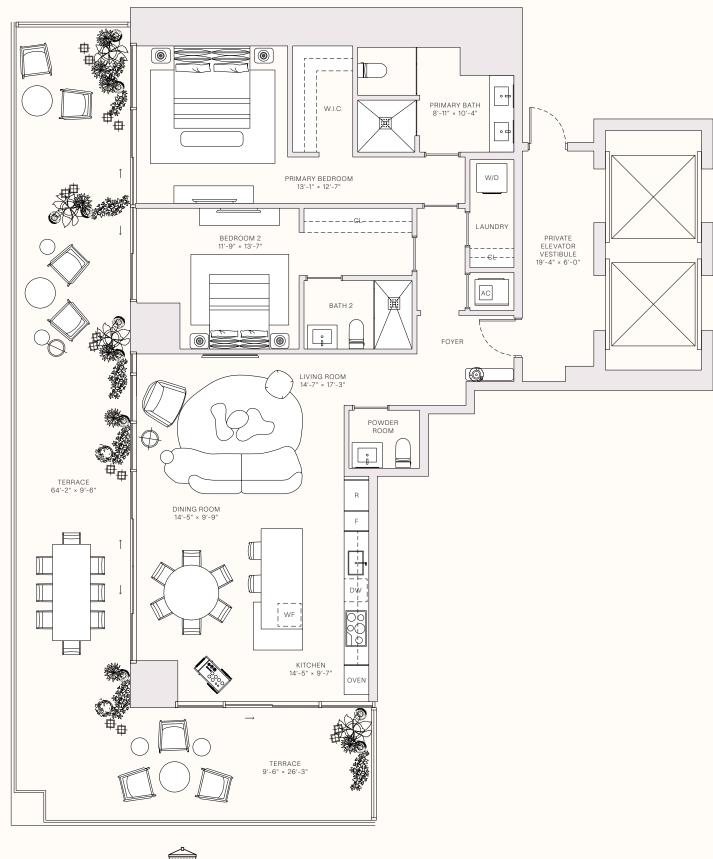

## RESIDENCE 05A

LEVELS 10-30

2 BEDROOMS
2 BATHROOMS
POWDER ROOM
PRIVATE TERRACE
PRIVATE ELEVATOR

\_\_\_\_\_ TOTAL \_\_\_\_\_ 2,536 sq.ft | 235 sq.m

\_\_\_\_\_ INTERIOR \_\_\_\_\_\_ 1,652 sq ft | 153 sq m

— OUTDOOR LIVING — 884 sq ft | 82 sq m

- TERRACE LINEAR LENGTH - 90.42 FT | 27.56 M

OCEAN VIEWS

WYNWOOD