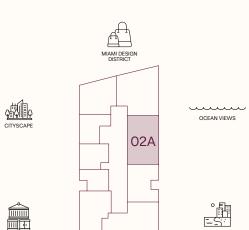

#### RESIDENCE 02A

LEVELS 9-30

3 BEDROOMS
3 BATHROOMS
POWDER ROOM
PRIVATE TERRACE
PRIVATE ELEVATOR

— OUTDOOR LIVING — 651 sq ft | 60 sq m

- TERRACE LINEAR LENGTH - 65.08 FT | 19.84 M

OCEAN VIEWS

LEVELS 31-47